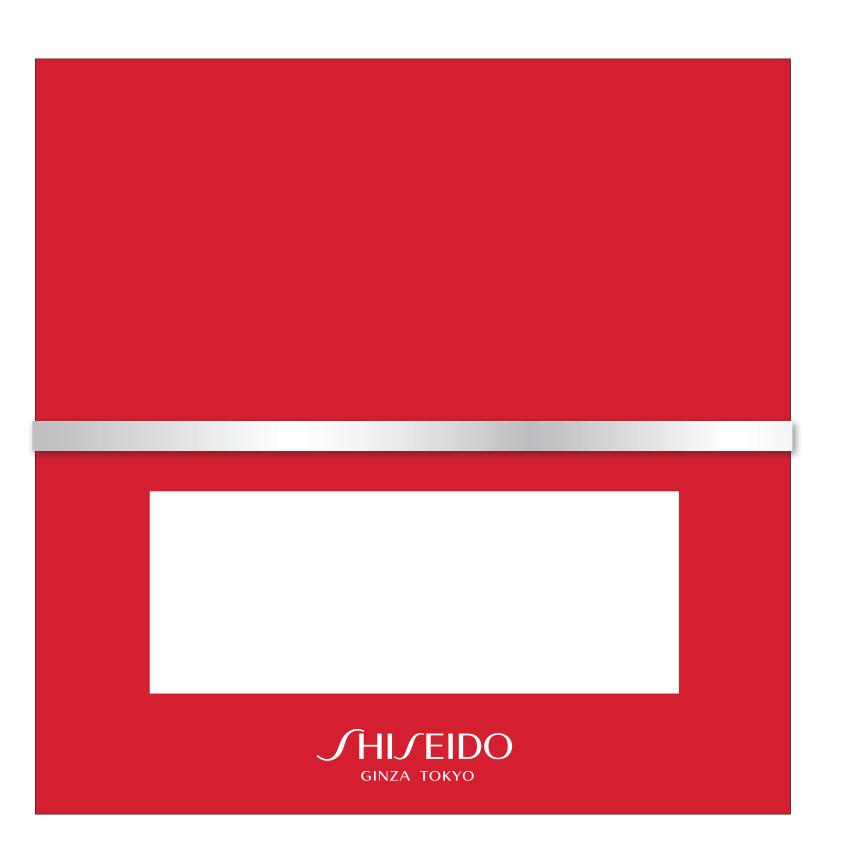

## 2018 HOLIDAY

OVERALL HOLDER BACK Size: 605.5 X 406mm (Open)

OVERALL HOLDER FRONT Size: 605.5 X 406mm (Open)

OVERALL HOLDER Size: 200 X 200mm (Fold)

OVERALL HOLDER FRONT Size: 200 X 200mm (Fold)

OVERALL HOLDER BACK Size: 200 X 200mm (Fold)