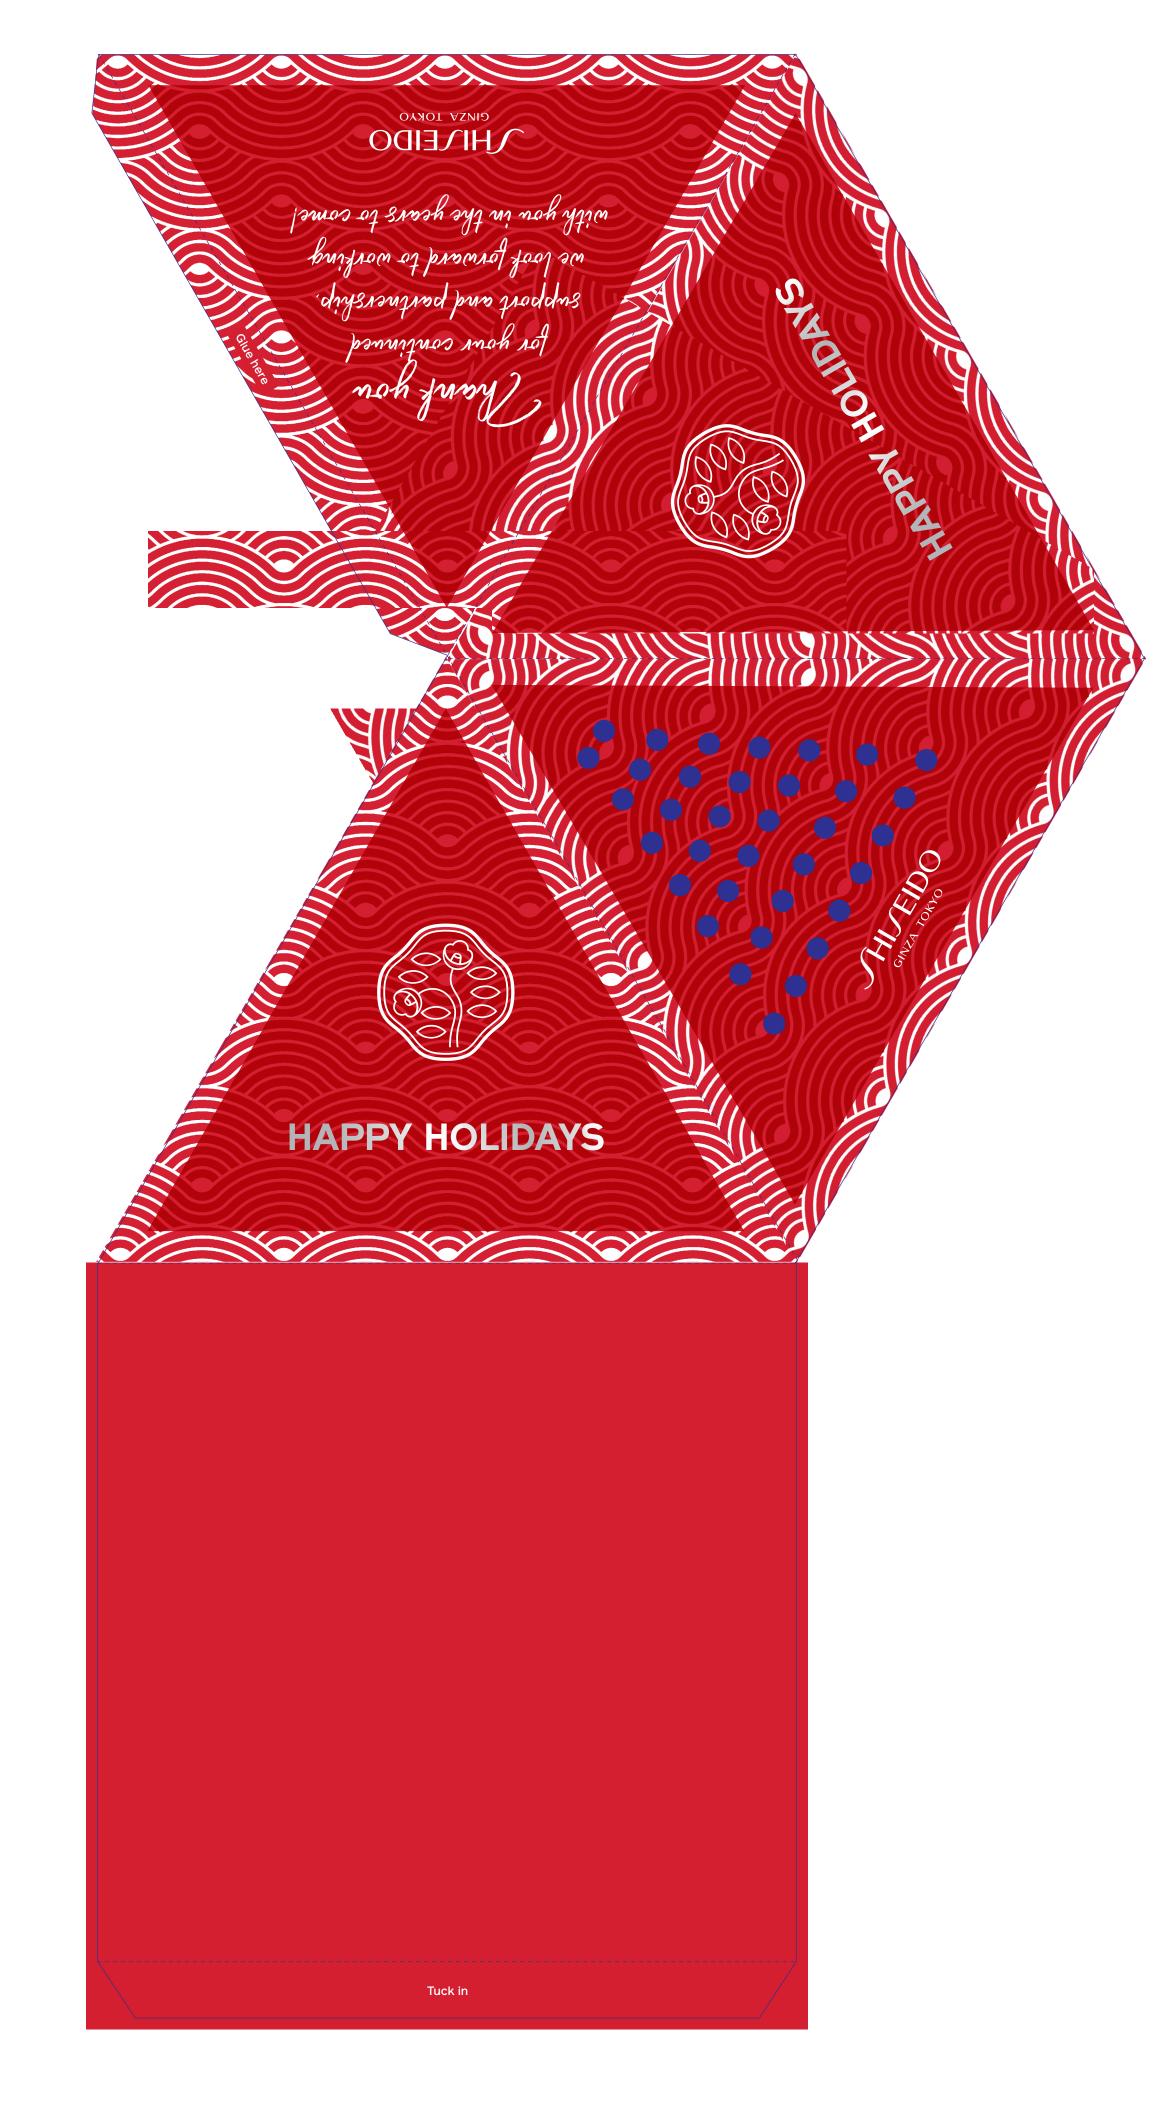

RIBBON CRAFTED STANDEE DIECUT Size: 185L X 185B X 162H mm (Fold)

INSTRUCTION CARD Size: 160 X 160mm

RIBBON CRAFTED STANDEE **FRONT** (WITHOUT RIBBON)
Size: 185 X 160H mm

RIBBON CRAFTED STANDEE **FRONT** (WITH RIBBON)
Size: 185 X 160H mm