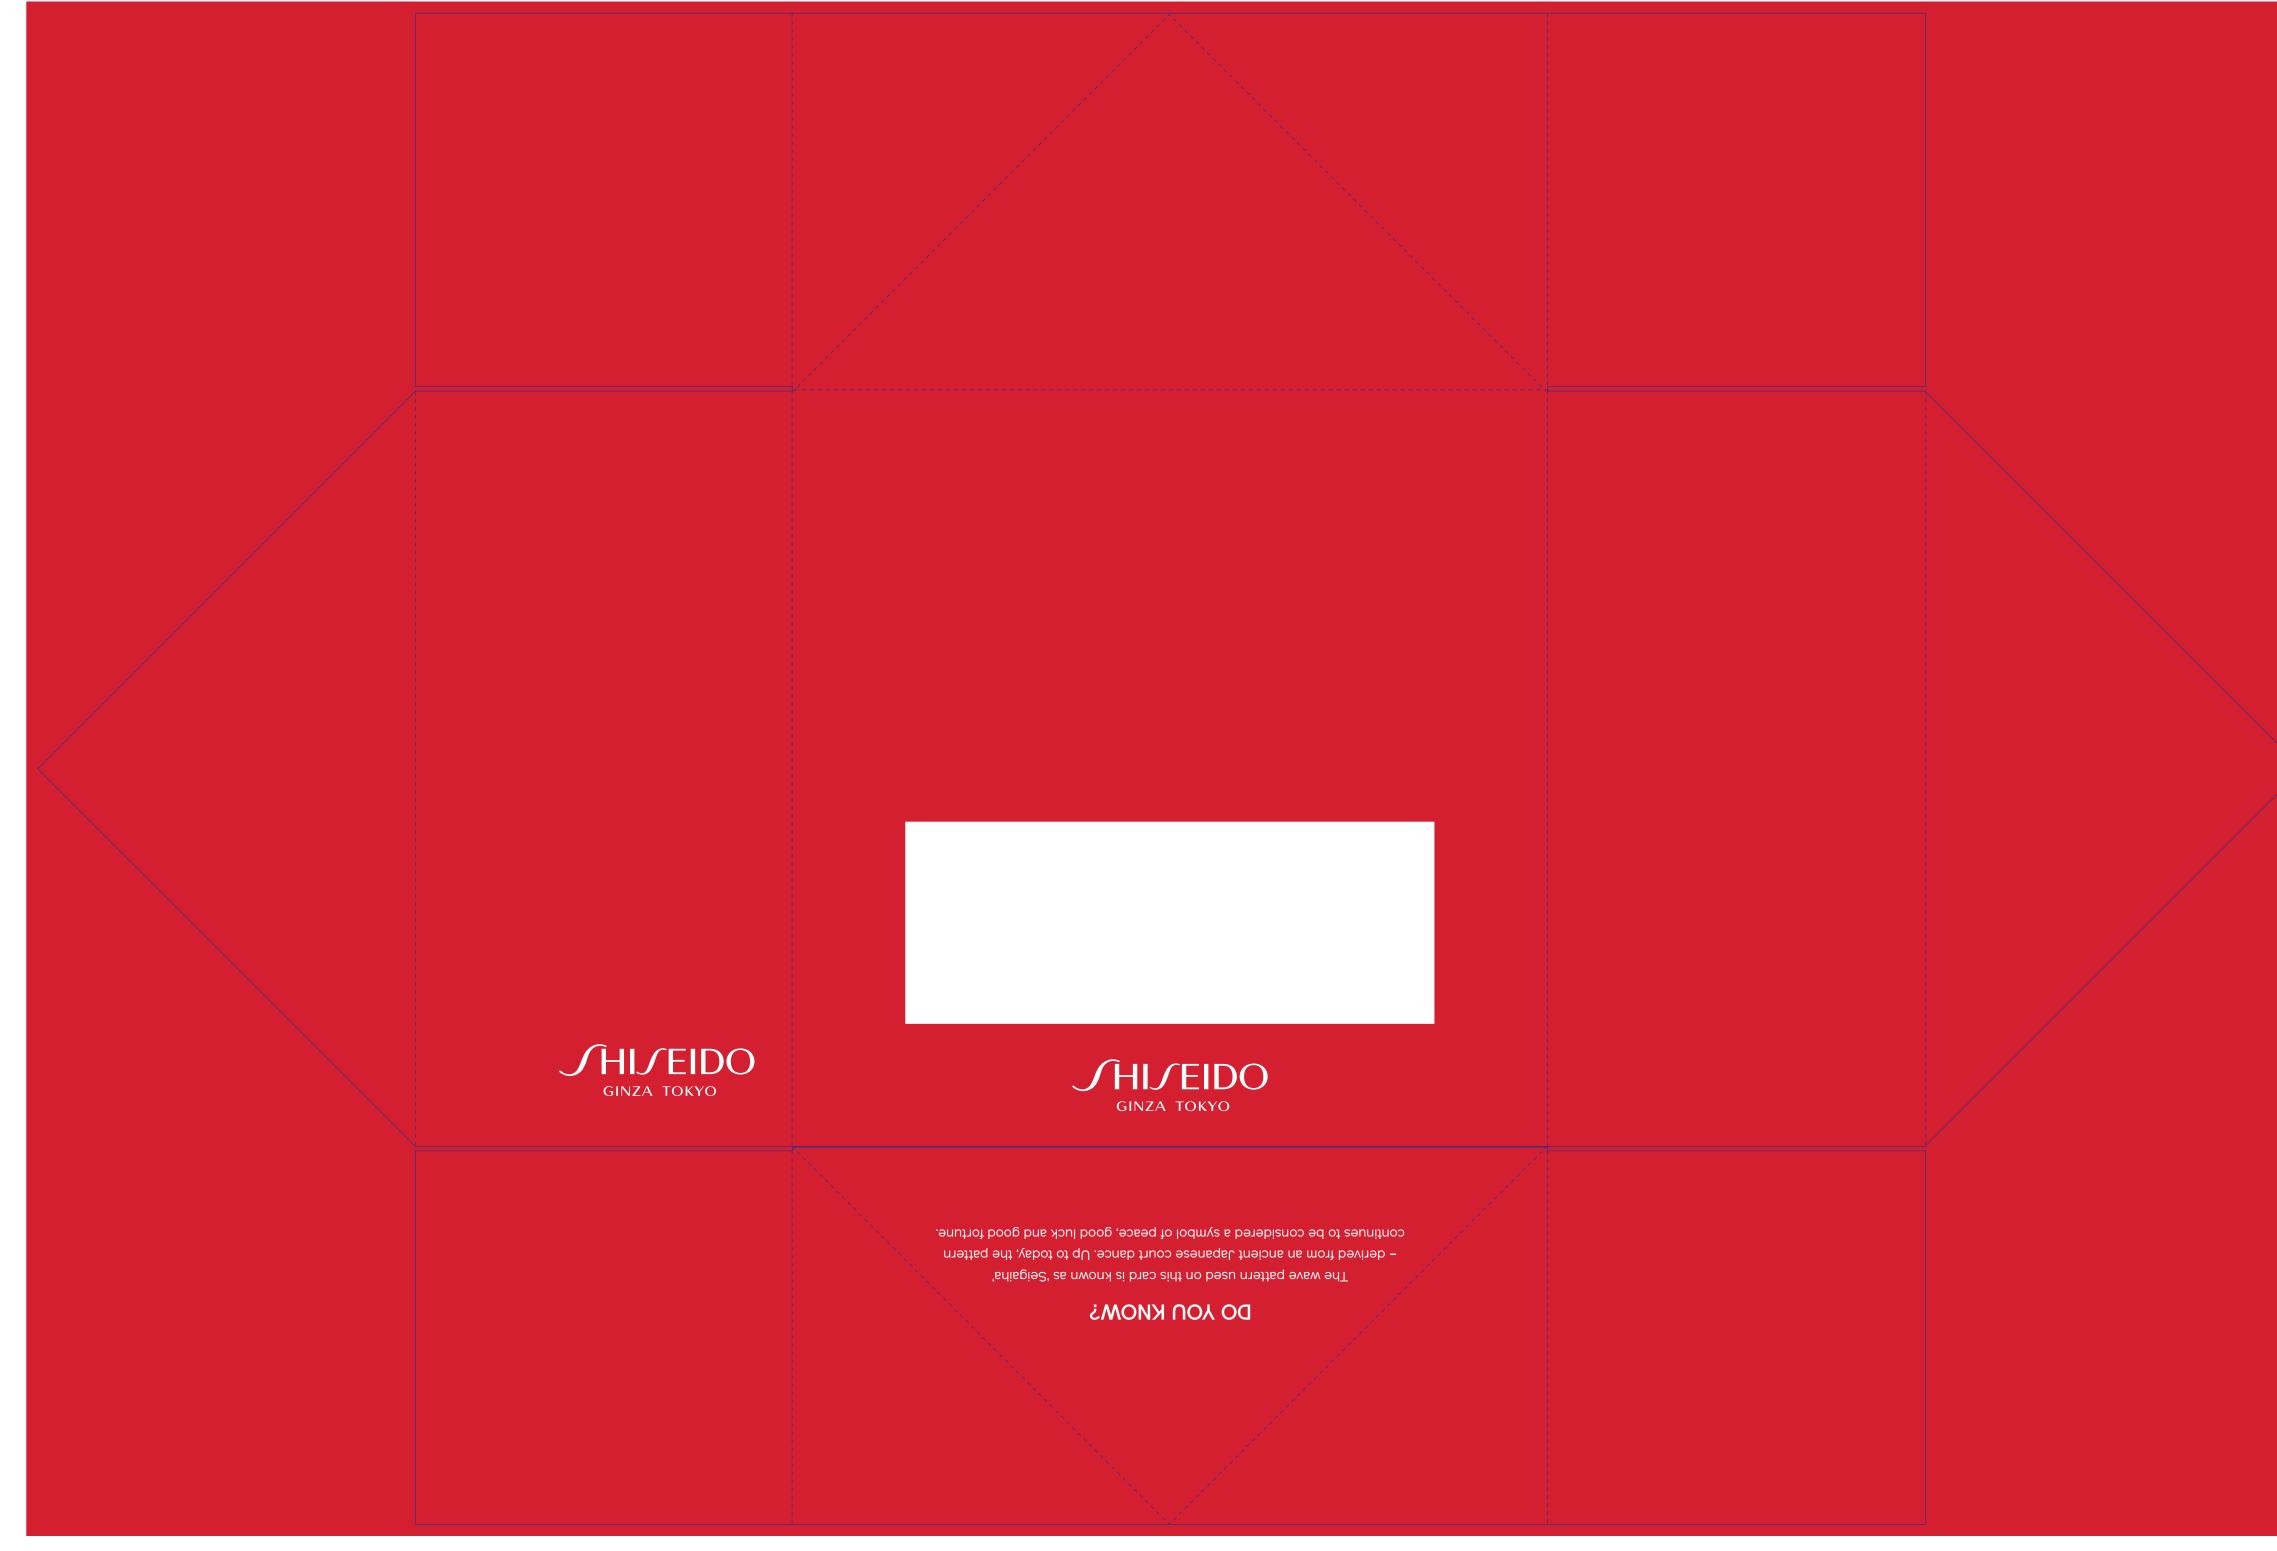

## 2018 HOLIDAY

OVERALL HOLDER BACK Size: 605.5 X 406mm (Open)

OVERALL HOLDER FRONT Size: 605.5 X 406mm (Open)

OVERALL HOLDER Size: 200 X 200mm (Fold)

OVERALL HOLDER FRONT Size: 200 X 200mm (Fold)

OVERALL HOLDER BACK Size: 200 X 200mm (Fold)