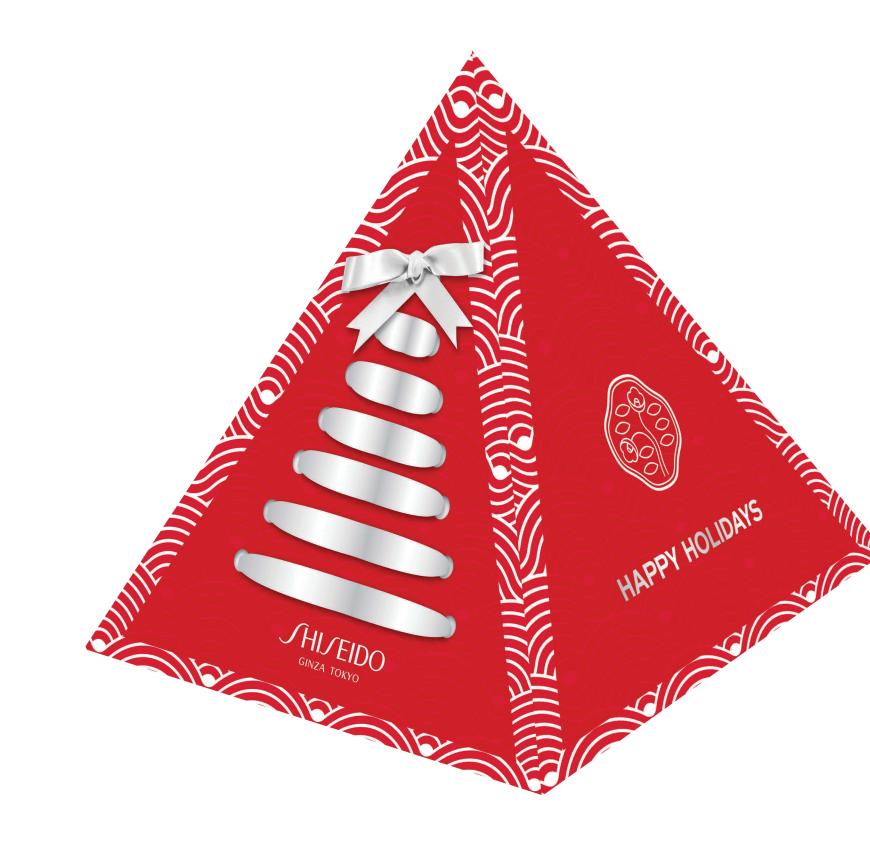

RIBBON CRAFTED STANDEE DIECUT Size: 185L X 185B X 162H mm (Fold)

INSTRUCTION CARD Size: 160 X 160mm

RIBBON CRAFTED STANDEE **FRONT** (WITHOUT RIBBON)
Size: 185 X 160H mm

RIBBON CRAFTED STANDEE **FRONT** (WITH RIBBON)
Size: 185 X 160H mm

RIBBON CRAFTED STANDEE **SIDE 1 & 2** Size: 185 X 162H mm

RIBBON CRAFTED STANDEE **BACK** Size: 185 X 162H mm

RIBBON CRAFTED STANDEE FOLDED