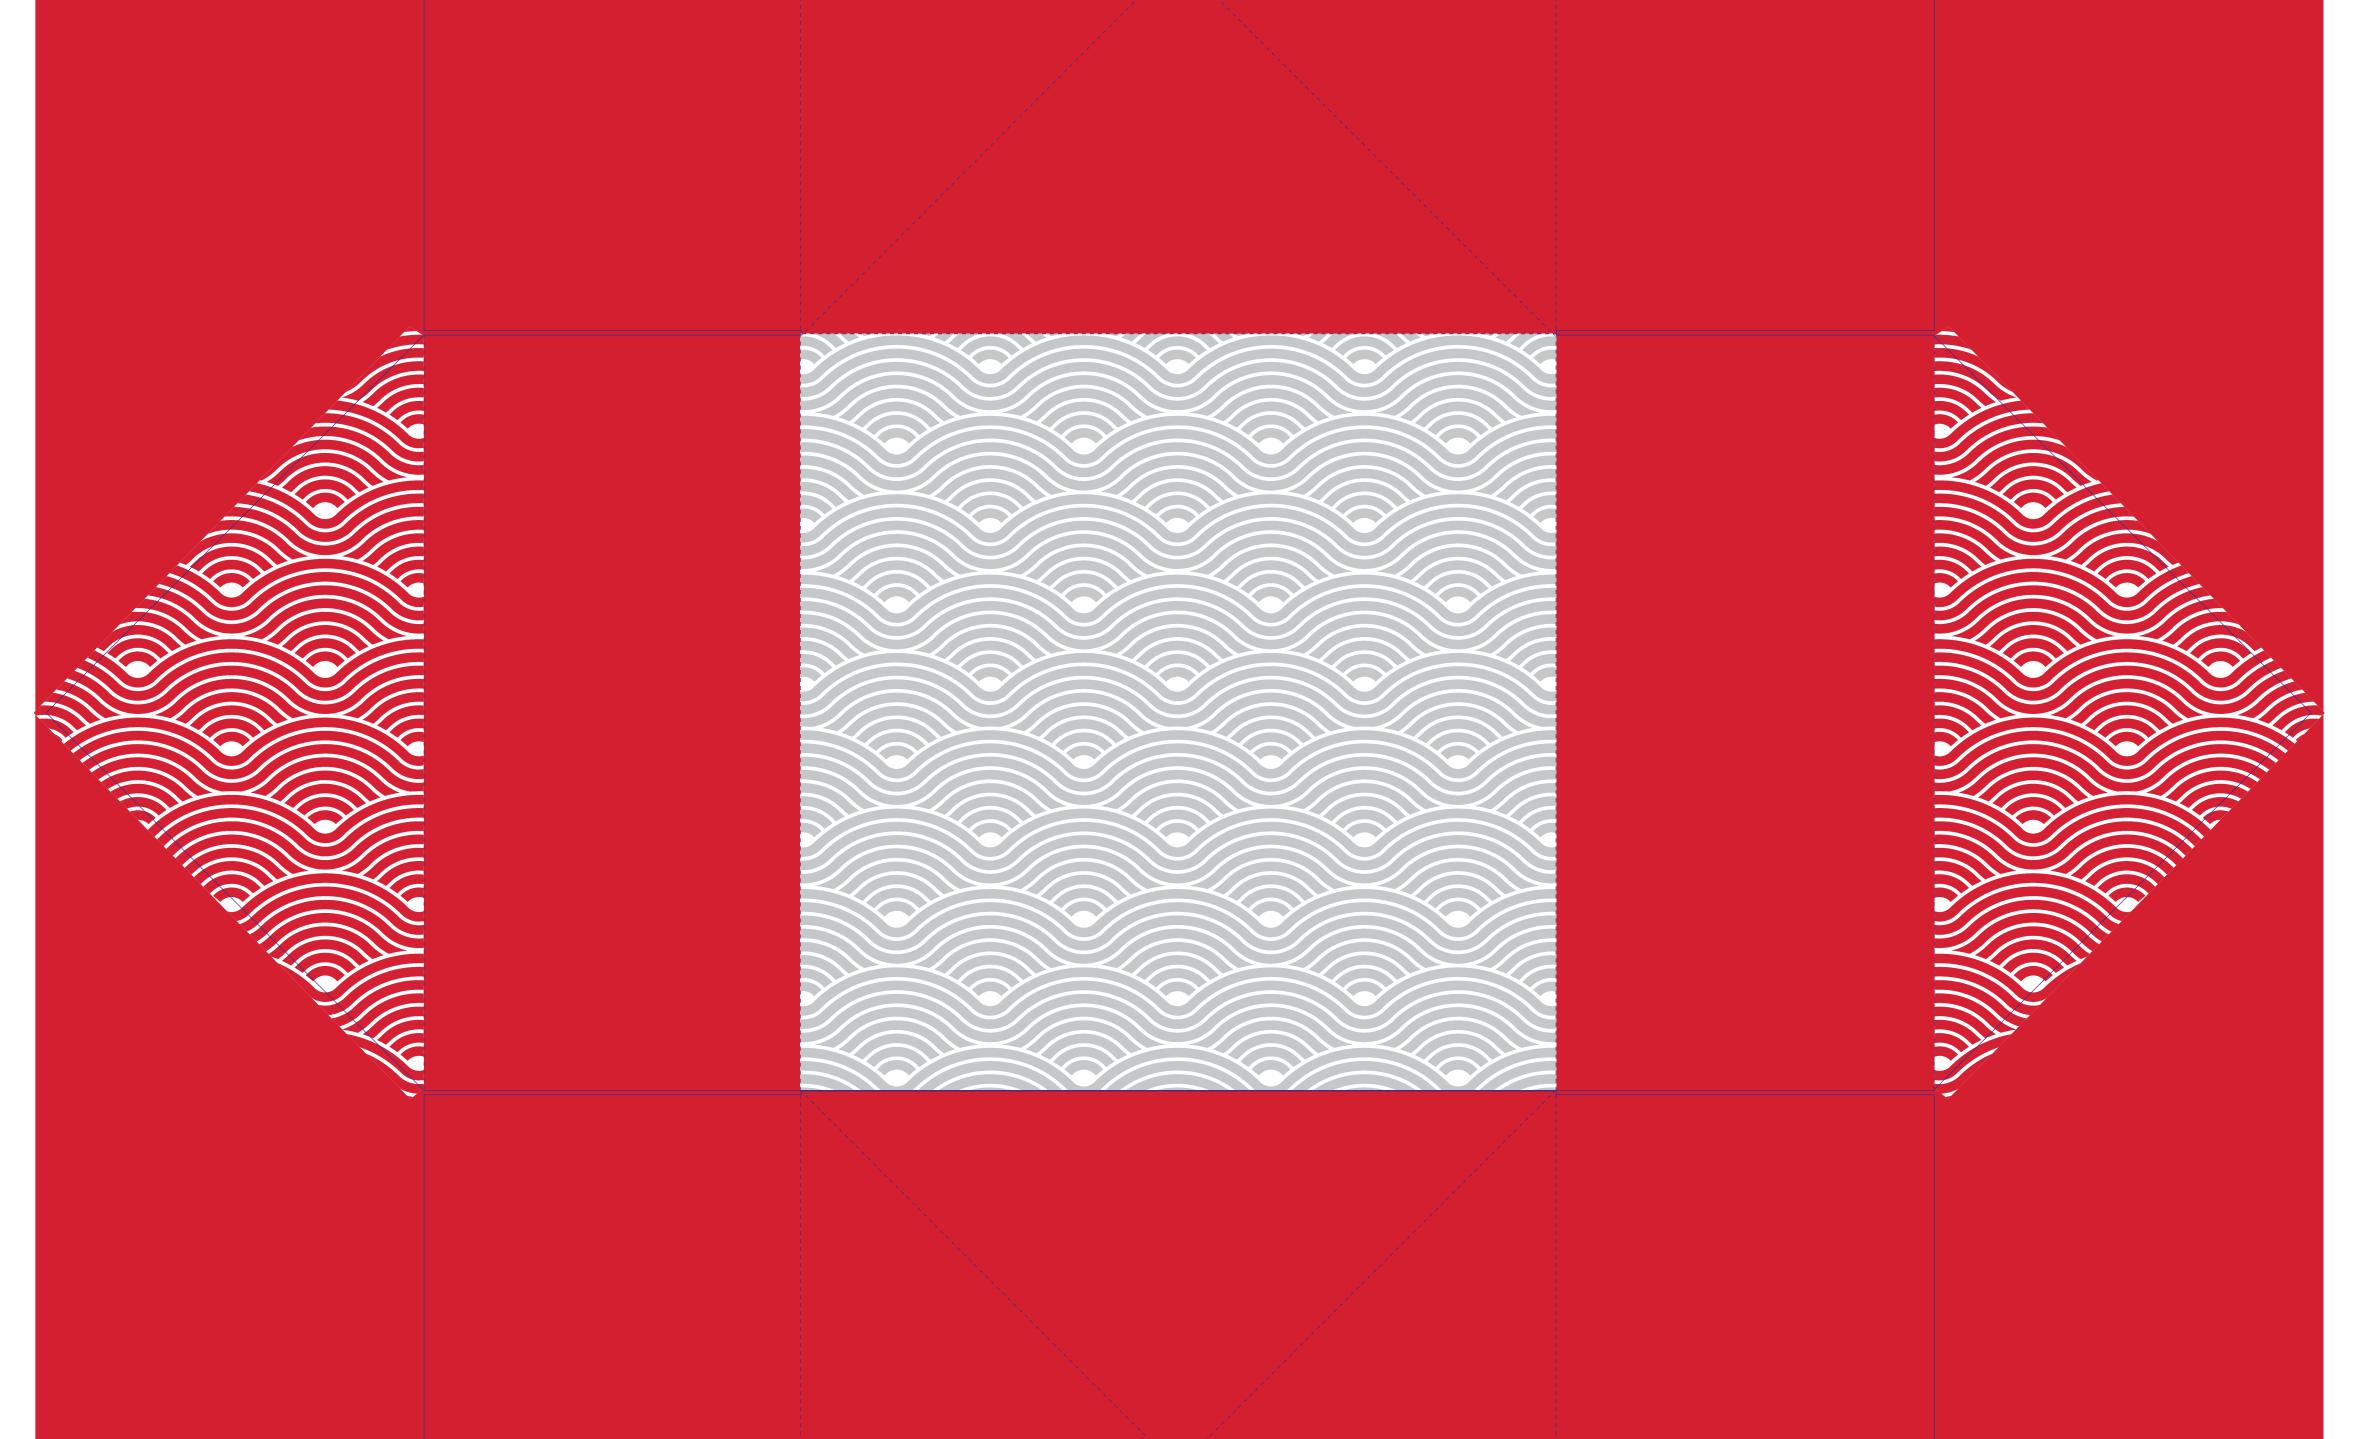

## 2018 HOLIDAY

OVERALL HOLDER BACK Size: 605.5 X 406mm (Open)

OVERALL HOLDER FRONT Size: 605.5 X 406mm (Open)

OVERALL HOLDER Size: 200 X 200mm (Fold)

OVERALL HOLDER FRONT Size: 200 X 200mm (Fold)

OVERALL HOLDER BACK Size: 200 X 200mm (Fold)