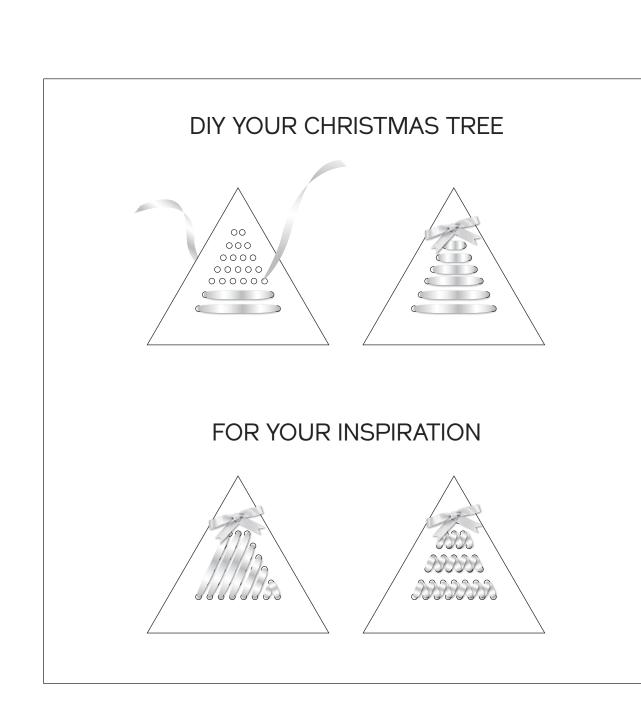

RIBBON CRAFTED STANDEE DIECUT Size: 185L X 185B X 162H mm (Fold)

INSTRUCTION CARD Size: 160 X 160mm

RIBBON CRAFTED STANDEE **FRONT** (WITHOUT RIBBON)
Size: 185 X 160H mm

RIBBON CRAFTED STANDEE **FRONT** (WITH RIBBON)
Size: 185 X 160H mm